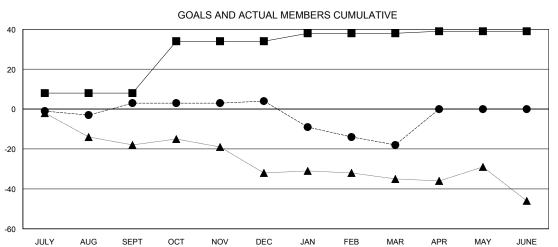

## GOALS AND ACTUAL NEW CLUBS CUMULATIVE

| -■- MEMBER GROWTH NET GOAL        |  |  |  |  |  |
|-----------------------------------|--|--|--|--|--|
| - ● - MEMBER GROWTH ACTUAL        |  |  |  |  |  |
| - ▲ - LAST YEAR MEMBERSHIP ACTUAL |  |  |  |  |  |
|                                   |  |  |  |  |  |
|                                   |  |  |  |  |  |
|                                   |  |  |  |  |  |